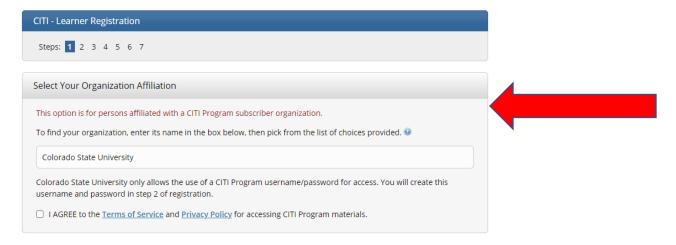

- If you are Registering: create an account not using your CSU eID
- If you already have an account, log in
- Registration: Affiliate with CSU not as an Independent Learner Registration

• Complete the 7 steps to register. When you affiliate with CSU, any/all training is offered at no expense to you.